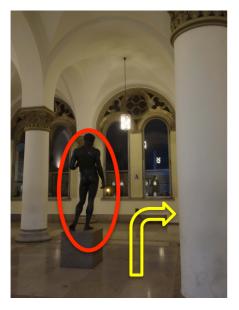

On top of the stairs, you will see the sculpture of a man (in red on the picture below). Pass it and turn right. Walk in the long corridor until you reach the room E114 (marked in red on the picture below).