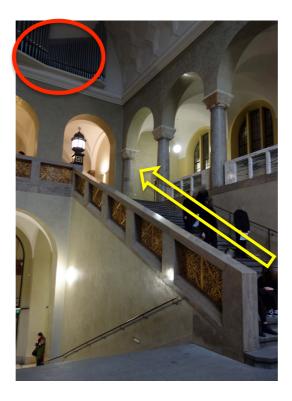

# How to find the coffee room?

Lunch and coffee will be served in the hall on the 2<sup>nd</sup> floor.

Once you found the meeting room, go back on your footsteps and take the staircase facing the big pipe organ (indicated in red on the picture below).