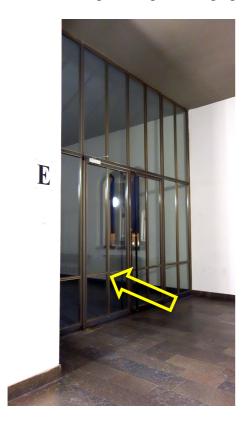

# How to find the coffee room?

Lunch and coffee will be served in the hall on the 2<sup>nd</sup> floor.

Once you found the meeting room, go back on your footsteps and take the staircase facing the big pipe organ (indicated in red on the picture below).

Take the staircase (called "1. OG Treppe E0") next to the room E114 and go to the  $2^{nd}$  floor.

Turn left and go through the large glass door. Walk straight until the next glass door.

You have reached the coffee room and it looks like this: