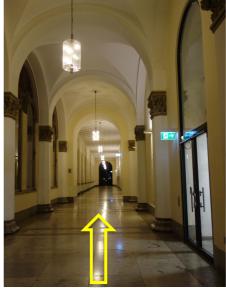

# How to find the meeting room?

On top of the stairs, you will see the sculpture of a man (in red on the picture below). Pass it and turn right. Walk in the long corridor until you reach the room E114 (marked in red on the picture below).