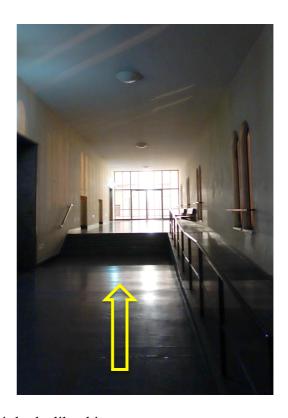

# How to find the coffee room?

Lunch and coffee will be served in the hall on the 2<sup>nd</sup> floor.

Once you found the meeting room, go back on your footsteps and take the staircase facing the big pipe organ (indicated in red on the picture below).

Take the staircase (called "1. OG Treppe E0") next to the room E114 and go to the  $2^{nd}$  floor.

Turn left and go through the large glass door. Walk straight until the next glass door.

You have reached the coffee room and it looks like this: