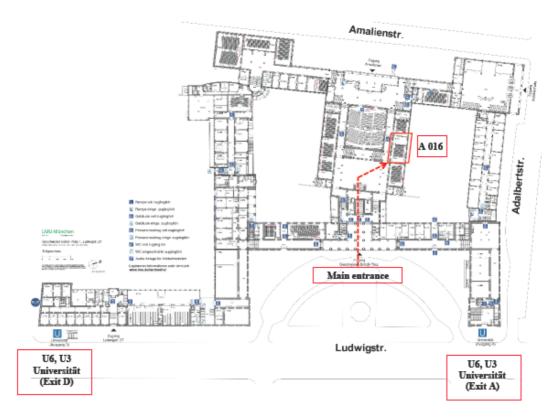

## Where will the NAWDEX workshop take place?

Address of the venue:

Room A016, ground floor (see map below) Ludwig-Maximilians-Universität München Geschwister-Scholl-Platz 1 80539 Munich

#### How to get there?

From the central train station (München Hauptbahnhof), take the underground train (U-Bahn) U4 (direction "Arabellapark") or U5 (direction "Neuperlach Süd") (2 stops). Change at "Odeonsplatz" and take the U3 (direction "Olympiaeinkaufszentrum") or U6 (direction "Garching Forschungszentrum"). Get off at "Universität" (1 stop). Go up the stairs and take the exit A or D.

From Munich airport (MUC), take the suburban train (S-Bahn) S8 (direction "Herrsching") or S1 (direction "Ostbahnhof") (12 stops). Change at "Marienplatz" and take the U3 (direction "Olympiaeinkaufszentrum") or U6 (direction "Garching Forschungszentrum"). Get off at "Universität" (2 stops). Go up the stairs and take the exit A or D.