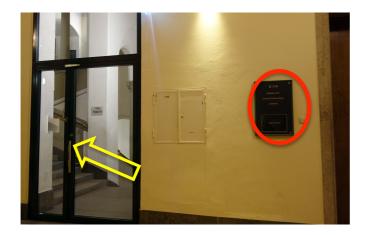

# How to find the meeting room?

On top of the stairs, you will see the sculpture of a man (in red on the picture below). Pass it and turn right. Walk in the long corridor until you reach the room E114 (marked in red on the picture below).

Take the staircase (called "1. OG Treppe E0") next to the room E114 and go to the  $2^{nd}$  floor.

Turn left and go through the large glass door. Walk straight until the next glass door.

You have reached the coffee room and it looks like this: